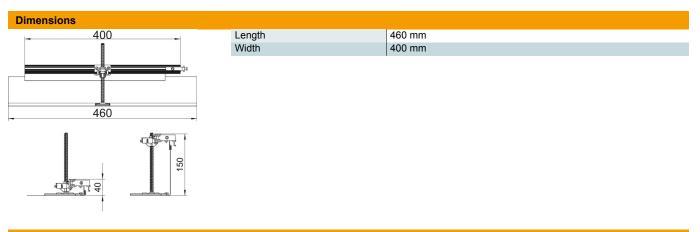

### Item number: 7423974

**Technical data** 

| Mounting opening cover                                 | no     |
|--------------------------------------------------------|--------|
| Floor plate                                            | no     |
| Cover fastening, locking                               | no     |
| Seal installation option                               | no     |
| Installation opening for on-floor tank                 | no     |
| Decouplable                                            | no     |
| Function                                               | Branch |
| Suitable for expansion joint                           | no     |
| Suitable for screed-flush closed underfloor ducts      | no     |
| Suitable for flushfloor, open un-<br>derfloor trunking | no     |
| Suitable for screed-covered un-<br>derfloor ducts      | no     |
| Trunking height, max.                                  | 150 mm |
| Duct height, min.                                      | 40 mm  |
| Minimum screed height                                  | 40     |
| With connection opening                                | no     |
| With equipotential bonding                             | no     |
| With separating retainer                               | no     |
| With overhang                                          | yes    |
| Height-adjustment range, max.                          | 110 mm |
| Height-adjustment range, min.                          | 0 mm   |
| Removable cover                                        | no     |
|                                                        |        |