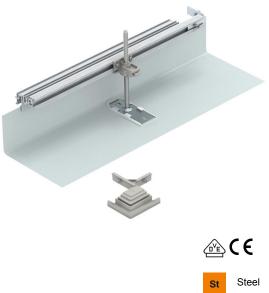

# **Technical data sheet**

Construction set for 90° angle to right, height 40-150 mm

#### Item number: 7423974

For the construction-side creation of a trunking junction as a 90° angle, T-piece or crossing. A flushfloor end cover is also required for the creation of a 90° angle (order separately). Suitable for the OKA-G and OKA-W trunking systems.

#### Master data

| Item number         | 7423974             |
|---------------------|---------------------|
| Description 1       | Branch, right       |
| Description 2       | for OKA-G and OKA-W |
| Manufacturer        | OBO                 |
| Material            | Steel               |
| Surface             | Strip galvanized    |
| Surface standard    | DIN EN 10346        |
| Smallest sales unit | 1                   |
| Unit of quantity    | Piece               |
| Weight              | 74.8 kg             |
| Weight unit         | kg/100 pc.          |
|                     |                     |