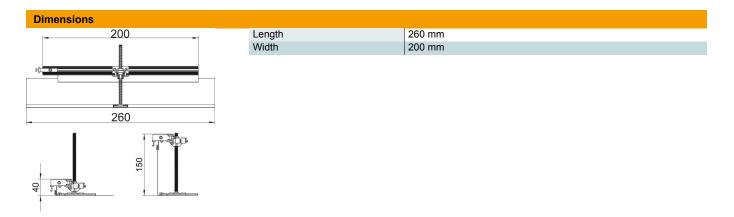

#### **Technical data**

| Mounting opening cover                                 | no     |
|--------------------------------------------------------|--------|
| Floor plate                                            | no     |
| Cover fastening, locking                               | no     |
| Seal installation option                               | no     |
| Installation opening for on-floor tank                 | no     |
| Decouplable                                            | no     |
| Function                                               | Branch |
| Suitable for expansion joint                           | no     |
| Suitable for screed-flush closed underfloor ducts      | no     |
| Suitable for flushfloor, open un-<br>derfloor trunking | no     |
| Suitable for screed-covered un-<br>derfloor ducts      | no     |
| Trunking height, max.                                  | 150 mm |
| Duct height, min.                                      | 40 mm  |
| Minimum screed height                                  | 40     |
| With connection opening                                | no     |
| With equipotential bonding                             | no     |
| With separating retainer                               | no     |
| With overhang                                          | yes    |
| Height-adjustment range, max.                          | 110 mm |
| Height-adjustment range, min.                          | 0 mm   |
| Removable cover                                        | no     |
|                                                        |        |