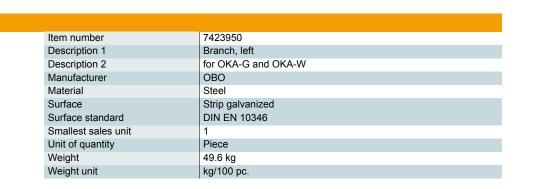

#### Item number: 7423950

For the construction-side creation of a trunking junction as a 90° angle, T-piece or crossing. A flushfloor end cover is also required for the creation of a 90° angle (order separately). Suitable for the OKA-G and OKA-W trunking systems.

### Item number: 7423950