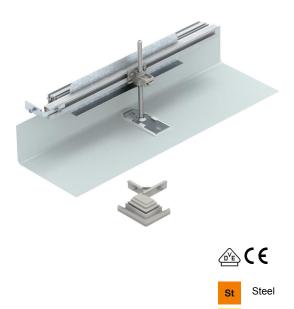

#### Item number: 7423950

For the construction-side creation of a trunking junction as a 90° angle, T-piece or crossing. A flushfloor end cover is also required for the creation of a 90° angle (order separately). Suitable for the OKA-G and OKA-W trunking systems.