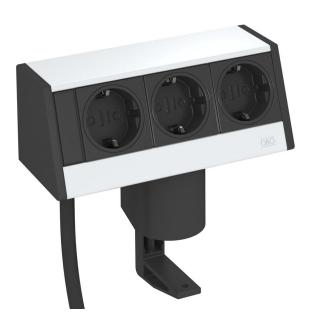

## **Technical data sheet**

Deskbox DB, with fastening clamp, 3 sockets

### Item number: 6116936

Deskbox with connection cable, cable outlet at the bottom of the profile with a fastening clamp for tabletop thicknesses of 8 to 40 mm.

#### Equipment:

- Three black protection contact sockets in 0° connection direction, incl. 3.0 m power cable with angular connector CEE 7/7. The ready-for-connection type DB Deskbox is particularly suitable for the direct

The ready-for-connection type DB Deskbox is particularly suitable for the direct supply of workstations with energy, communication and data technology connections.