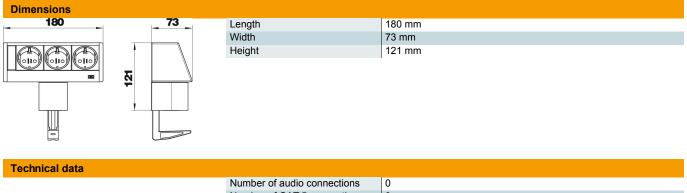

## Item number: 6116936

| Number of audio connections  | 0                        |
|------------------------------|--------------------------|
| Number of CAT 5 connections  | 0                        |
| Number of CAT 5E connections | 0                        |
| Number of CAT 6 connections  | 0                        |
| Number of USB connections    | 0                        |
| Number of VGA connections    | 0                        |
| Number of HDMI connections   | 0                        |
| Number of SCHUKO sockets     | 3                        |
| Version for                  | Housing, silver anodised |
| Version for                  | Structure                |
| Extendable                   | no                       |
| Shape                        | Rectangular              |
| Foldable                     | no                       |
| Length of the supply cable   | 3 m                      |
| Surge protection             | no                       |
|                              |                          |