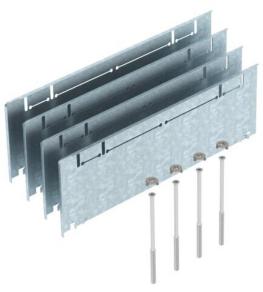

## **Technical data sheet**

Height compensation set for UZD350-3 with height 165–220

**Item number: 7410164** 

Height compensation set for underfloor boxes UZD350-3 with a construction height of 165 to 220 mm, consisting of four fall plates, four height adjustment screws and four rotary locks.