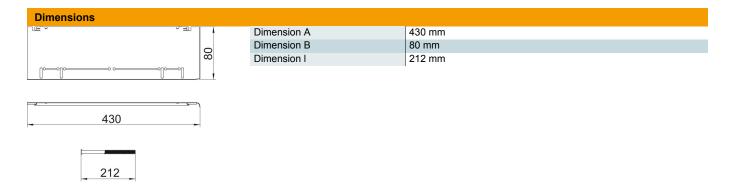

## Height compensation set for UZD350-3 with height 165–220 mm

| Technical data               |        |
|------------------------------|--------|
| Version for                  | Square |
| Floor plate                  | no     |
| I owerable to be flush-floor | no     |

| Floor plate                                       | no     |
|---------------------------------------------------|--------|
| Lowerable to be flush-floor                       | no     |
| Seal installation option                          | no     |
| Installation opening for on-floor tank            | no     |
| Decouplable                                       | no     |
| Screed height, max.                               | 270 mm |
| Screed height, min.                               | 215 mm |
| For pipe connection                               | no     |
| Suitable for raised floor installation            | no     |
| Suitable for screed-flush closed underfloor ducts | no     |
| Suitable for screed-covered underfloor ducts      | yes    |
| Suitable for cavity floor installation            | no     |
| Suitable for underfloor ducts                     | no     |
| Trunking width, max.                              | 350 mm |
| Trunking width, min.                              | 250 mm |
| Height-adjustment range, max.                     | 270 mm |
| Height-adjustment range, min.                     | 215 mm |