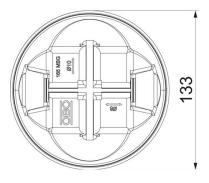

| for flat roofs           |
| Manufacturer                           | OBO                      |
| Dimension                              | 8-10mm                   |
| Colour                                 | Black                    |
| Material                               | Polyamide/Polyethylene   |
| Smallest sales unit                    | 12                       |
| Unit of quantity                       | Piece                    |
| Weight                                 | 97.22 kg                 |
| Weight unit                            | kg/100 pc.               |
| CO2 Footprint (GWP) Cradle-to-<br>Gate | 0,4786 kg CO2e / 1 Piece |

# **Technical data sheet**

165 MBG... roof cable holder for flat roofs, black, with concrete





# Dimensions 82

Length 133.5 mm



### **Technical data**

| Application              | Flat roof     |
|--------------------------|---------------|
| Conductor fastening type | With clip     |
| Conductor diameter, max. | 10            |
| Conductor diameter, min. | 8             |
| Mounting type            | Miscellaneous |
| Fit                      | Rd 8-10 mm    |
| Clamping range D, max.   | 10 mm         |
| Clamping range D, min.   | 8 mm          |
| Material of the holder   | Plastic       |
| Material of the support  | Concrete      |
|                          |               |