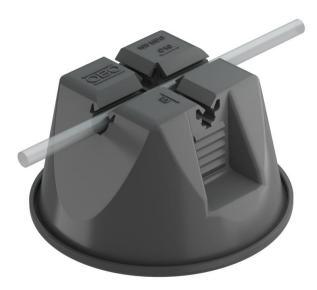

## 165 MBG... roof cable holder for flat roofs, black, with concrete

**Item number: 5218700** 

- · Closed form with base
- With double conductor holder
- Filling weight 1 kg (frost-resistant concrete)
- Sleeve made of polyethylene, black, UV-resistant and weather-resistant
- Base made of polyamide PA 6, black, UV-resistant and weather-resistant
  Base can be used on almost all roofing felt systems (bitumen, PVC)
  Types 165 MBG...FO: Packed in foil bag

# **Technical data sheet**

165 MBG... roof cable holder for flat roofs, black, with concrete